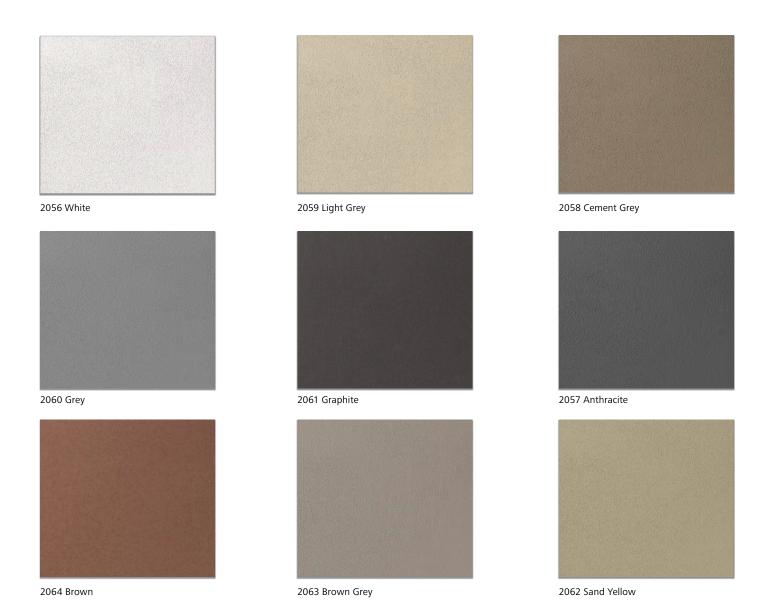

# **Sto Bonding & Pointing Mortar**

A 100% organic mortar that greatly reduces the risk of efflorescence. Used to adhere StoCast Bricks and grout the joints. Available in nine standard colors and custom colors.

A Sto Bonding & Pointing Mortar grout kit is available for more accurate color representation.